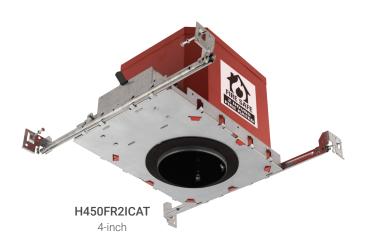

## **Product Features**

- Available in 4-inch (H450FR2ICAT) and 6-inch (H750FR2ICAT) new construction LED housings
- · For use with 120V LED integrated trims or modules
- · No need to build additional boxes anymore
- Suitable for use in multi-family and mixed use applications requiring up to 2 hours of protection

## compatible with the following 4-inch HALO LED modules

| LT4  | RL4 | SMD4 |
|------|-----|------|
| LA4  | RA4 | SLD4 |
| MI 4 |     |      |

## compatible with the following 6-inch HALO LED modules

| LT56  | RL56 | SMD6 |
|-------|------|------|
| LA56  | RA56 | SLD6 |
| MI 56 |      |      |

| Catalog Number | Material Number | Description                                                             | UPC          |
|----------------|-----------------|-------------------------------------------------------------------------|--------------|
| H450FR2ICAT    | 13399384        | 4" Fire Safe new construction housing, 2-hour fire rated, 15W LED, ICAT | 080083134007 |
| H750FR2ICAT    | 13399385        | 6" Fire Safe new construction housing, 2-hour fire rated, 20W LED, ICAT | 080083134021 |