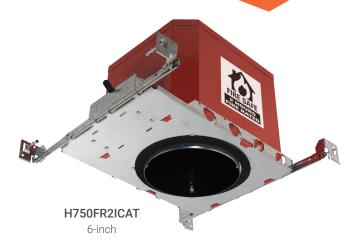

## **Product Features**

- Available in 4-inch (H450FR2ICAT) and 6-inch (H750FR2ICAT) new construction LED housings
- · For use with 120V LED integrated trims or modules
- · No need to build additional boxes anymore
- Suitable for use in multi-family and mixed use applications requiring up to 2 hours of protection

## compatible with the following 6-inch HALO LED modules

| LT56  | RL56 | SMD6 |
|-------|------|------|
| LA56  | RA56 | SLD6 |
| MI 56 |      |      |

| Catalog Number | Material Number | Description                                                             | UPC          |
|----------------|-----------------|-------------------------------------------------------------------------|--------------|
| H450FR2ICAT    | 13399384        | 4" Fire Safe new construction housing, 2-hour fire rated, 15W LED, ICAT | 080083134007 |
| H750FR2ICAT    | 13399385        | 6" Fire Safe new construction housing, 2-hour fire rated, 20W LED, ICAT | 080083134021 |