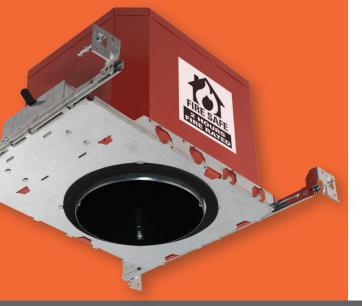

## **Product Features**

- Available in 4-inch (H450FR2ICAT) and 6-inch (H750FR2ICAT) new construction LED housings
- · For use with 120V LED integrated trims or modules
- · No need to build additional boxes anymore
- Suitable for use in multi-family and mixed use applications requiring up to 2 hours of protection

The **Fire Rated Housings** can prevent the passage of flames and toxic gases for up two hours in accordance to UL 263.

No need to build additional boxes anymore!