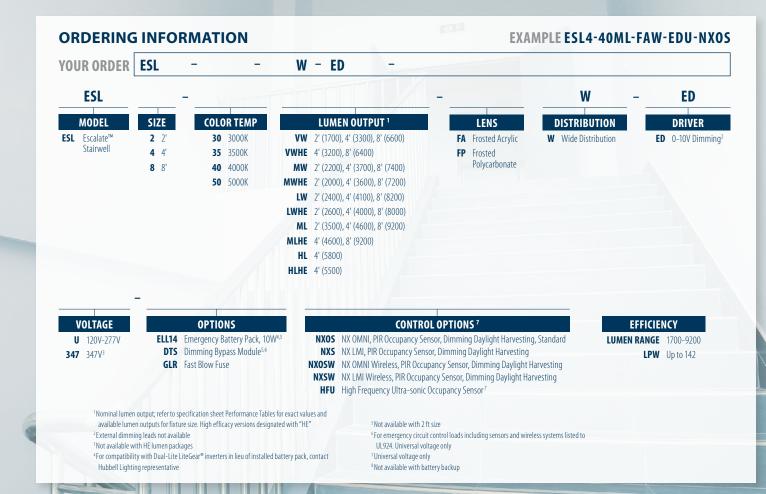

### OMNI® (NXOS) PIR Occupancy Sensor, **Dimming Daylight** Harvesting

The NX OMNI Indoor Sensor Module houses a PIR motion sensor, a daylight sensor, and a Bluetooth® radio allowing wireless configuration and programming using the free Device Setup App.

## LMI (NXS) PIR Occupancy Sensor, **Dimming Daylight** Harvesting

The NX Low Mount Indoor Sensor Module has the same features as the OMNI version and is the ideal solution for integrated fixture control in applications where aesthetics demand that an exposed sensor has a limited visual impact.

### **OMNI NXOSW Wireless**, PIR Occupancy Sensor, **Dimming Daylight** Harvesting

The NX wireless option allows the fixture to communicate with other wireless equipped fixtures and with a building wide NX networked system. NXOSW allows for multiple stairwell fixtures to be linked together to accommodate different points of floor entry.