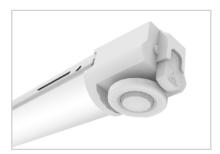

#### Safe. Smart. Efficient.

Presenting Escalate™ Stairwell Luminaire from Columbia Lighting—an attractive solution to safely and intelligently light your stairwells. Occupancy controlled dimming gives light when you need it, but dims to save energy when the space is unoccupied. Since Escalate offers two lens options and three lengths, you can easily configure Escalate to blend with your space. Additionally, Escalate's continuous light ensures a clean, modern look in your stairwells and access areas.