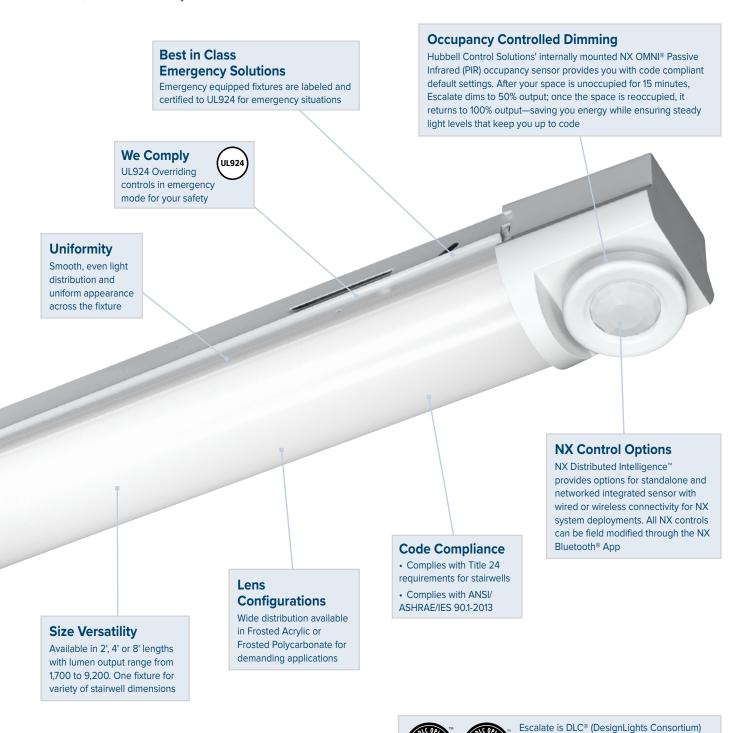

#### Safe. Smart. Efficient.

Presenting Escalate™ Stairwell Luminaire from Columbia Lighting—an attractive solution to safely and intelligently light your stairwells. Occupancy controlled dimming gives light when you need it, but dims to save energy when the space is unoccupied. Since Escalate offers two lens options and three lengths, you can easily configure Escalate to blend with your space. Additionally, Escalate's continuous light ensures a clean, modern look in your stairwells and access areas.

### OMNI® (NXOS) PIR Occupancy Sensor, **Dimming Daylight** Harvesting

The NX OMNI Indoor Sensor Module houses a PIR motion sensor, a daylight sensor, and a Bluetooth® radio allowing wireless configuration and programming using the free Device Setup App.

## LMI (NXS) PIR Occupancy Sensor, **Dimming Daylight** Harvesting

The NX Low Mount Indoor Sensor Module has the same features as the OMNI version and is the ideal solution for integrated fixture control in applications where aesthetics demand that an exposed sensor has a limited visual impact.

### **OMNI NXOSW Wireless**, PIR Occupancy Sensor, **Dimming Daylight** Harvesting

The NX wireless option allows the fixture to communicate with other wireless equipped fixtures and with a building wide NX networked system. NXOSW allows for multiple stairwell fixtures to be linked together to accommodate different points of floor entry.