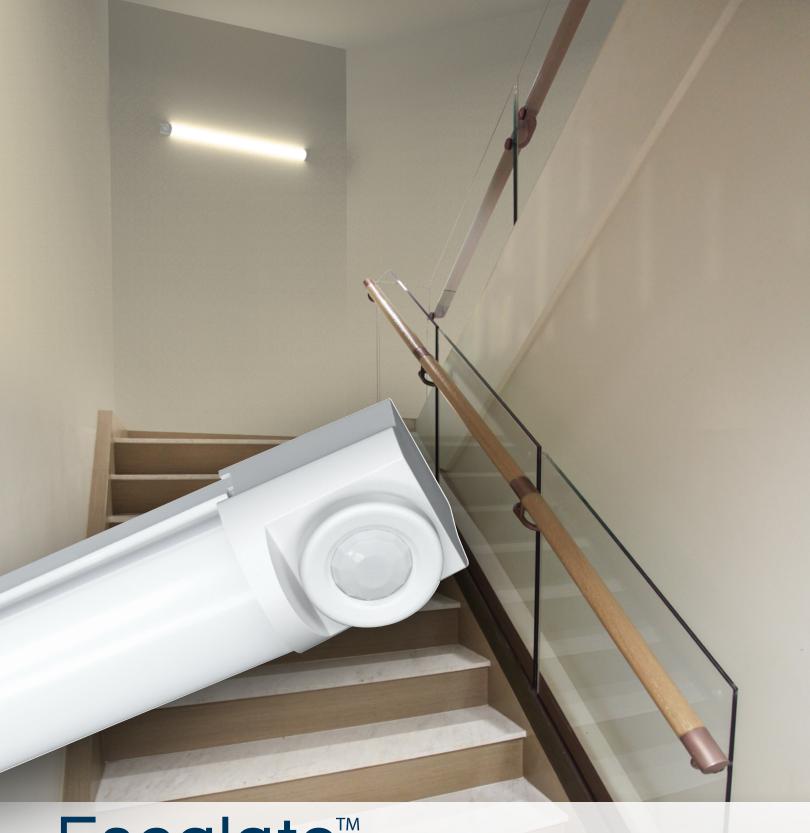

# **Escalate**<sup>TM</sup>

STAIRWELL LUMINAIRE

#### Safe. Smart. Efficient.

Presenting Escalate™ Stairwell Luminaire from Columbia Lighting—an attractive solution to safely and intelligently light your stairwells. Occupancy controlled dimming gives light when you need it, but dims to save energy when the space is unoccupied. Since Escalate offers two lens options and three lengths, you can easily configure Escalate to blend with your space. Additionally, Escalate's continuous light ensures a clean, modern look in your stairwells and access areas.